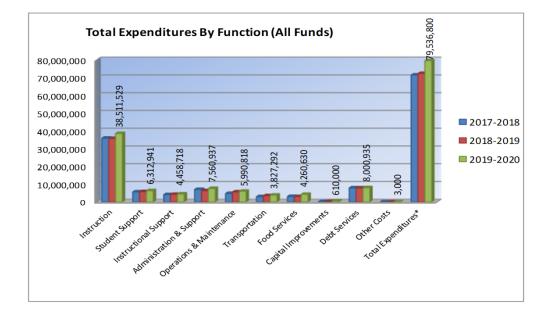

# **Budget At A Glance**

- Page 2 .....Summary of Total Expenditures by function (all funds)
- Page 3 ..... Total Expenditures by Function (all funds)
- Page 4 ..... Total Expenditures Amount Per Pupil by Function (all funds)
- Page 5 ..... Summary of General and Supplemental General Fund Expenditures
- Page 6 ..... Instruction Expenditures
- Page 7 ..... Sources of Revenue (state, federal and local) and proposed budget for current year
- Page 8 ..... Enrollment and Low Income Students
- Page 9 ..... Mill Rates by Fund
- Page 10 ..... Assessed Valuation and Bonded Indebtedness
- Page 11 ..... Average Salary This page provides FTE and average salaries for administrators, teachers, licensed personnel, and substitutes.
- Page 12 ..... KSDE DATA CENTRAL Kansas Education Data Reporting Services
  - Kansas State Building Report Card Aggregate performance and demographic data related to district and buildings within the State. (Postsecondary, graduation, dropout, attendance, ACT scores, etc.)
  - Kansas K-12 Reports Information on counties, districts, and schools in the State. (Building, district or state totals for attendance, enrollment, staff, graduates/dropouts, suspension/expulsion, etc.)
  - School Finance Reports Budget documents, Comparative Performance and Fiscal System [CPFS], School Finance Reports Warehouse. (Certified personnel, enrollment, dropouts, graduates, salary reports)