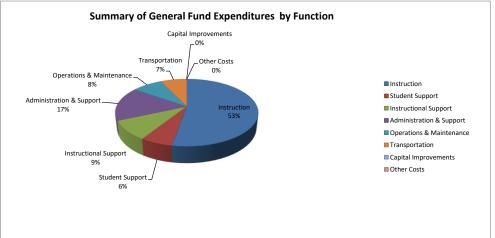

# **Budget At A Glance**

- Page 2 .....Summary of Total Expenditures by function (all funds)
- Page 3 ..... Total Expenditures by Function (all funds)
- Page 4 ..... Total Expenditures Amount Per Pupil by Function (all funds)
- Page 5 ..... Summary of General and Supplemental General Fund Expenditures
- Page 6 ..... Instruction Expenditures
- Page 7 ..... Sources of Revenue (state, federal and local) and proposed budget for current year
- Page 8 ..... Enrollment and Low Income Students
- Page 9 ..... Mill Rates by Fund
- Page 10 ..... Assessed Valuation and Bonded Indebtedness
- Page 11 ..... Average Salary This page provides FTE and average salaries for administrators, teachers, licensed personnel, and substitutes.
- Page 12 ..... KSDE DATA CENTRAL Kansas Education Data Reporting Services
  - Kansas State Building Report Card Aggregate performance and demographic data related to district and buildings within the State. (Postsecondary, graduation, dropout, attendance, ACT scores, etc.)
  - Kansas K-12 Reports Information on counties, districts, and schools in the State. (Building, district or state totals for attendance, enrollment, staff, graduates/dropouts, suspension/expulsion, etc.)
  - School Finance Reports Budget documents, Comparative Performance and Fiscal System [CPFS], School Finance Reports Warehouse. (Certified personnel, enrollment, dropouts, graduates, salary reports)

# **One-Page Summary**

This provides a summary of charts combined on one page.