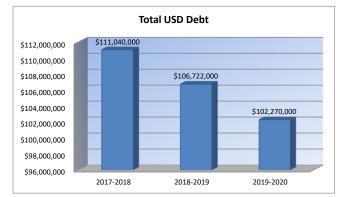

### STATEMENT OF INDEBTEDNESS

|                                 |            |           |                 |                         |           | ,<br>     | A         | Due 1     | A                            | + D       |
|---------------------------------|------------|-----------|-----------------|-------------------------|-----------|-----------|-----------|-----------|------------------------------|-----------|
|                                 | Data       | lunt      | Amount of       | Amount                  | Dete      | Date Due  |           | Int Due   | Amount Due<br>July-Dec. 2020 |           |
|                                 | Date<br>of | Int.      | Amount of       |                         | Date      | Due       | 2019      | 9-2020    | July-Dec                     | . 2020    |
|                                 | Issue      | Rate<br>% | Bonds<br>Issued | Outstanding<br>7/1/2019 | Int.      | Prin.     | Int.      | Prin.     | Int.                         | Prin.     |
| Purpose of Debt                 | (1)        | (2)       | (3)             | (4)                     | (5)       | (6)       | (7)       | (8)       | (9)                          | (10)      |
| Bond Elections Prior to July 1, |            | (=)       | (0)             |                         | (0)       | (•)       | (-)       | (0)       | (•)                          | (10)      |
| Series 2007                     | 2/1/2007   | 4.47      | 29,585,000      | 450,000                 | 11/1/2019 | 11/1/2019 | 11,250    | 20,000    |                              |           |
|                                 |            |           |                 |                         | 5/1/2020  |           | 10,750    |           |                              |           |
|                                 |            |           |                 |                         | 11/1/2020 | 11/1/2020 |           |           | 10,750                       | 20,000    |
| Series 2012                     | 2/1/2012   | 4.47      | 2,220,000       | 1,875,000               | 11/1/2019 | 11/1/2019 | 18,750    | 450,000   |                              |           |
|                                 |            |           |                 |                         | 5/1/2020  |           | 14,250    |           |                              |           |
|                                 |            |           |                 |                         | 11/1/2020 | 11/1/2020 |           |           | 14,250                       | 1,425,000 |
| Series 2012 Refunded            | 10/1/2012  | 2.34      | 7,265,000       | 6,965,000               | 11/1/2019 | 11/1/2019 | 81,223    | 50,000    |                              |           |
|                                 |            |           |                 |                         | 5/1/2020  |           | 80,723    |           |                              |           |
|                                 |            |           |                 |                         | 11/1/2020 | 11/1/2020 |           |           | 80,723                       | 50,000    |
| Series 2013 Refunded            | 2/1/2013   | 2.13      | 9,920,000       | 9,270,000               | 11/1/2019 | 11/1/2019 | 98,260    | 100,000   |                              |           |
|                                 |            |           |                 |                         | 5/1/2020  |           | 97,260    |           |                              |           |
|                                 |            |           |                 |                         | 11/1/2020 | 11/1/2020 |           |           | 97,260                       | 110,000   |
| Series 2014 Refunded            | 9/1/2014   | 2.78      | 6,035,000       | 3,080,000               | 11/1/2019 | 11/1/2019 | 46,200    |           |                              |           |
|                                 |            |           |                 |                         | 5/1/2020  |           | 46,200    |           |                              |           |
|                                 |            |           |                 |                         | 11/1/2020 | 11/1/2020 |           |           | 46,200                       |           |
| Series 2015 Refunded            | 2/1/2015   | 3.99      | 24,705,000      | 23,655,000              | 11/1/2019 | 11/1/2019 | 473,100   | 1,050,000 |                              |           |
|                                 |            |           |                 |                         | 5/1/2020  |           | 452,100   |           |                              |           |
|                                 |            |           |                 |                         | 11/1/2020 | 11/1/2020 |           |           | 452,100                      | 1,065,000 |
| Series 2015                     | 8/9/2015   | 3.45      | 30,000,000      | 27,135,000              | 11/1/2019 | 11/1/2019 | 477,647   | 560,000   |                              |           |
|                                 |            |           |                 |                         | 5/1/2020  |           | 472,047   |           |                              |           |
|                                 |            |           |                 |                         | 11/1/2020 | 11/1/2020 |           |           | 472,047                      | 640,000   |
| Series 2016                     | 5/3/2016   | 3.20      | 29,000,000      | 26,840,000              | 11/1/2019 | 11/1/2019 | 452,100   | 1,135,000 |                              |           |
|                                 |            |           |                 |                         | 5/1/2020  |           | 423,725   |           |                              |           |
|                                 |            |           |                 |                         | 11/1/2020 | 11/1/2020 |           |           | 423,725                      | 1,165,000 |
| Series 2016 Refunded            |            | 2.00      | 2,735,000       | 935,000                 | 11/1/2019 | 11/1/2019 | 9,350     | 935,000   |                              |           |
|                                 |            |           |                 |                         | 5/1/2020  |           |           |           |                              |           |
|                                 |            |           |                 |                         | 11/1/2020 | 11/1/2020 |           |           |                              |           |
| Total                           | XXXXXXX    | XXXXXXX   | xxxxxxxxxxxx    | 100,205,000             | XXXXXXXX  | XXXXXXXX  | 3,264,935 | 4,300,000 | 1,597,055                    | 4,475,000 |