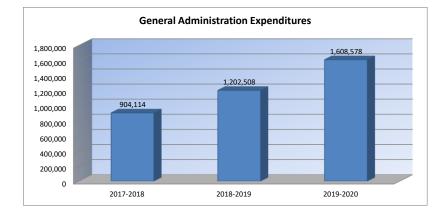

Summary of expenditures (Sumexpen.xlsx) – Tables and graphs illustrate a 3-year comparison of expenditures by function, FTE enrollment, low-income students, mill rates by fund, assessed valuation and bonded indebtedness.