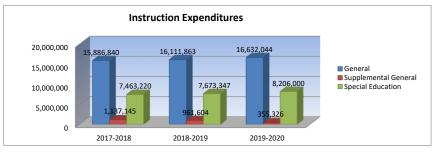

# **Budget At A Glance**

- Page 2 .....Summary of Total Expenditures by function (all funds)
- Page 3 ..... Total Expenditures by Function (all funds)
- Page 4 ..... Total Expenditures Amount Per Pupil by Function (all funds)
- Page 5 ..... Summary of General and Supplemental General Fund Expenditures
- Page 6 ..... Instruction Expenditures
- Page 7 ..... Sources of Revenue (state, federal and local) and proposed budget for current year
- Page 8 ..... Enrollment and Low Income Students
- Page 9 ..... Mill Rates by Fund
- Page 10 ..... Assessed Valuation and Bonded Indebtedness
- Page 11 ..... Average Salary This page provides FTE and average salaries for administrators, teachers, licensed personnel, and substitutes.
- Page 12 ..... KSDE DATA CENTRAL Kansas Education Data Reporting Services
  - Kansas State Building Report Card Aggregate performance and demographic data related to district and buildings within the State. (Postsecondary, graduation, dropout, attendance, ACT scores, etc.)
  - Kansas K-12 Reports Information on counties, districts, and schools in the State. (Building, district or state totals for attendance, enrollment, staff, graduates/dropouts, suspension/expulsion, etc.)
  - School Finance Reports Budget documents, Comparative Performance and Fiscal System [CPFS], School Finance Reports Warehouse. (Certified personnel, enrollment, dropouts, graduates, salary reports)