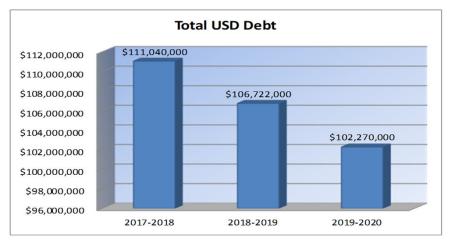

### STATEMENT OF INDEBTEDNESS

|                                 |            |           |                 |                         |           | ,<br>     | A         | Due 1     | A                            | + D       |
|---------------------------------|------------|-----------|-----------------|-------------------------|-----------|-----------|-----------|-----------|------------------------------|-----------|
|                                 | Data       | lunt      | Amount of       | Amount                  | Dete      | Date Due  |           | Int Due   | Amount Due<br>July-Dec. 2020 |           |
|                                 | Date<br>of | Int.      | Amount of       |                         | Date      | Due       | 2019      | 9-2020    | July-Dec                     | . 2020    |
|                                 | Issue      | Rate<br>% | Bonds<br>Issued | Outstanding<br>7/1/2019 | Int.      | Prin.     | Int.      | Prin.     | Int.                         | Prin.     |
| Purpose of Debt                 | (1)        | (2)       | (3)             | (4)                     | (5)       | (6)       | (7)       | (8)       | (9)                          | (10)      |
| Bond Elections Prior to July 1, |            | (=)       | (0)             |                         | (0)       | (•)       | (-)       | (0)       | (•)                          | (10)      |
| Series 2007                     | 2/1/2007   | 4.47      | 29,585,000      | 450,000                 | 11/1/2019 | 11/1/2019 | 11,250    | 20,000    |                              |           |
|                                 |            |           |                 |                         | 5/1/2020  |           | 10,750    |           |                              |           |
|                                 |            |           |                 |                         | 11/1/2020 | 11/1/2020 |           |           | 10,750                       | 20,000    |
| Series 2012                     | 2/1/2012   | 4.47      | 2,220,000       | 1,875,000               | 11/1/2019 | 11/1/2019 | 18,750    | 450,000   |                              |           |
|                                 |            |           |                 |                         | 5/1/2020  |           | 14,250    |           |                              |           |
|                                 |            |           |                 |                         | 11/1/2020 | 11/1/2020 |           |           | 14,250                       | 1,425,000 |
| Series 2012 Refunded            | 10/1/2012  | 2.34      | 7,265,000       | 6,965,000               | 11/1/2019 | 11/1/2019 | 81,223    | 50,000    |                              |           |
|                                 |            |           |                 |                         | 5/1/2020  |           | 80,723    |           |                              |           |
|                                 |            |           |                 |                         | 11/1/2020 | 11/1/2020 |           |           | 80,723                       | 50,000    |
| Series 2013 Refunded            | 2/1/2013   | 2.13      | 9,920,000       | 9,270,000               | 11/1/2019 | 11/1/2019 | 98,260    | 100,000   |                              |           |
|                                 |            |           |                 |                         | 5/1/2020  |           | 97,260    |           |                              |           |
|                                 |            |           |                 |                         | 11/1/2020 | 11/1/2020 |           |           | 97,260                       | 110,000   |
| Series 2014 Refunded            | 9/1/2014   | 2.78      | 6,035,000       | 3,080,000               | 11/1/2019 | 11/1/2019 | 46,200    |           |                              |           |
|                                 |            |           |                 |                         | 5/1/2020  |           | 46,200    |           |                              |           |
|                                 |            |           |                 |                         | 11/1/2020 | 11/1/2020 |           |           | 46,200                       |           |
| Series 2015 Refunded            | 2/1/2015   | 3.99      | 24,705,000      | 23,655,000              | 11/1/2019 | 11/1/2019 | 473,100   | 1,050,000 |                              |           |
|                                 |            |           |                 |                         | 5/1/2020  |           | 452,100   |           |                              |           |
|                                 |            |           |                 |                         | 11/1/2020 | 11/1/2020 |           |           | 452,100                      | 1,065,000 |
| Series 2015                     | 8/9/2015   | 3.45      | 30,000,000      | 27,135,000              | 11/1/2019 | 11/1/2019 | 477,647   | 560,000   |                              |           |
|                                 |            |           |                 |                         | 5/1/2020  |           | 472,047   |           |                              |           |
|                                 |            |           |                 |                         | 11/1/2020 | 11/1/2020 |           |           | 472,047                      | 640,000   |
| Series 2016                     | 5/3/2016   | 3.20      | 29,000,000      | 26,840,000              | 11/1/2019 | 11/1/2019 | 452,100   | 1,135,000 |                              |           |
|                                 |            |           |                 |                         | 5/1/2020  |           | 423,725   |           |                              |           |
|                                 |            |           |                 |                         | 11/1/2020 | 11/1/2020 |           |           | 423,725                      | 1,165,000 |
| Series 2016 Refunded            |            | 2.00      | 2,735,000       | 935,000                 | 11/1/2019 | 11/1/2019 | 9,350     | 935,000   |                              |           |
|                                 |            |           |                 |                         | 5/1/2020  |           |           |           |                              |           |
|                                 |            |           |                 |                         | 11/1/2020 | 11/1/2020 |           |           |                              |           |
| Total                           | XXXXXXX    | XXXXXXX   | xxxxxxxxxxxx    | 100,205,000             | XXXXXXXX  | XXXXXXXX  | 3,264,935 | 4,300,000 | 1,597,055                    | 4,475,000 |