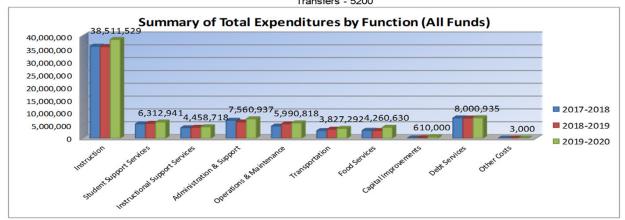

# **Budget At A Glance**

- Page 2 .....Summary of Total Expenditures by function (all funds)
- Page 3 ..... Total Expenditures by Function (all funds)
- Page 4 ..... Total Expenditures Amount Per Pupil by Function (all funds)
- Page 5 ..... Summary of General and Supplemental General Fund Expenditures
- Page 6 ..... Instruction Expenditures
- Page 7 ..... Sources of Revenue (state, federal and local) and proposed budget for current year
- Page 8 ..... Enrollment and Low Income Students
- Page 9 ..... Mill Rates by Fund
- Page 10 ..... Assessed Valuation and Bonded Indebtedness
- Page 11 ..... Average Salary This page provides FTE and average salaries for administrators, teachers, licensed personnel, and substitutes.
- Page 12 ..... KSDE DATA CENTRAL Kansas Education Data Reporting Services
  - Kansas State Building Report Card Aggregate performance and demographic data related to district and buildings within the State. (Postsecondary, graduation, dropout, attendance, ACT scores, etc.)
  - Kansas K-12 Reports Information on counties, districts, and schools in the State. (Building, district or state totals for attendance, enrollment, staff, graduates/dropouts, suspension/expulsion, etc.)
  - School Finance Reports Budget documents, Comparative Performance and Fiscal System [CPFS], School Finance Reports Warehouse. (Certified personnel, enrollment, dropouts, graduates, salary reports)