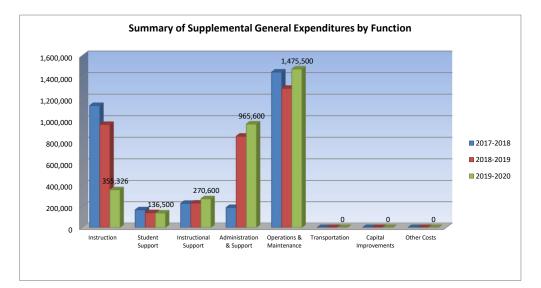

# **Budget At A Glance**

- Page 2 .....Summary of Total Expenditures by function (all funds)
- Page 3 ..... Total Expenditures by Function (all funds)
- Page 4 ..... Total Expenditures Amount Per Pupil by Function (all funds)
- Page 5 ..... Summary of General and Supplemental General Fund Expenditures
- Page 6 ..... Instruction Expenditures
- Page 7 ..... Sources of Revenue (state, federal and local) and proposed budget for current year
- Page 8 ..... Enrollment and Low Income Students
- Page 9 ..... Mill Rates by Fund
- Page 10 ..... Assessed Valuation and Bonded Indebtedness
- Page 11 ..... Average Salary This page provides FTE and average salaries for administrators, teachers, licensed personnel, and substitutes.
- Page 12 ..... KSDE DATA CENTRAL Kansas Education Data Reporting Services
  - Kansas State Building Report Card Aggregate performance and demographic data related to district and buildings within the State. (Postsecondary, graduation, dropout, attendance, ACT scores, etc.)
  - Kansas K-12 Reports Information on counties, districts, and schools in the State. (Building, district or state totals for attendance, enrollment, staff, graduates/dropouts, suspension/expulsion, etc.)
  - School Finance Reports Budget documents, Comparative Performance and Fiscal System [CPFS], School Finance Reports Warehouse. (Certified personnel, enrollment, dropouts, graduates, salary reports)

# **One-Page Summary**

This provides a summary of charts combined on one page.