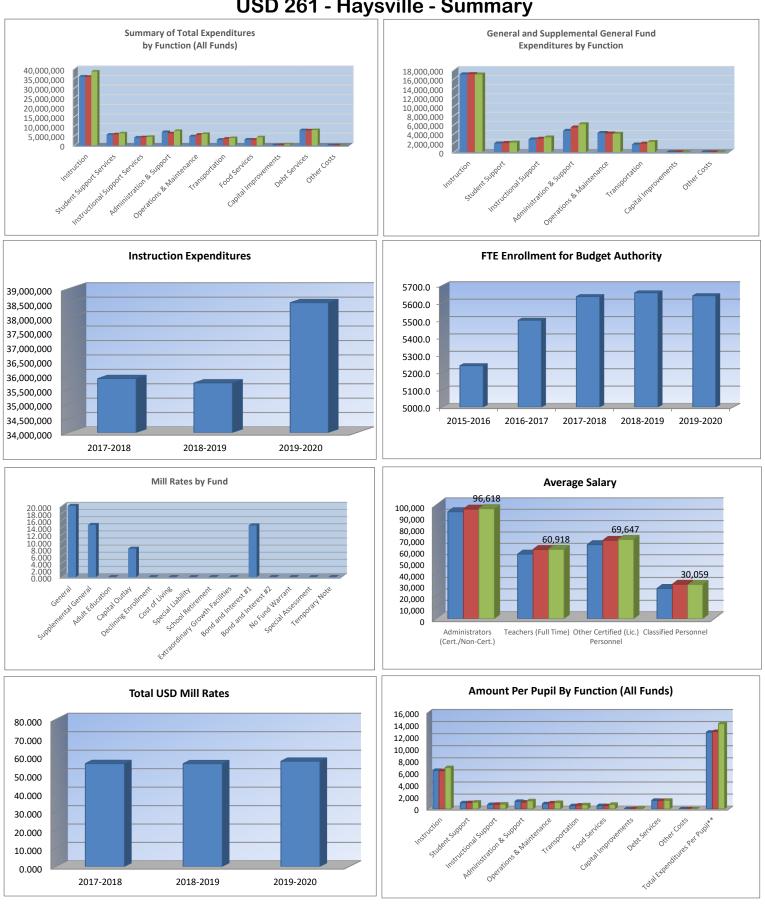

# **Budget At A Glance**

- Page 2 .....Summary of Total Expenditures by function (all funds)
- Page 3 ..... Total Expenditures by Function (all funds)
- Page 4 ..... Total Expenditures Amount Per Pupil by Function (all funds)
- Page 5 ..... Summary of General and Supplemental General Fund Expenditures
- Page 6 ..... Instruction Expenditures
- Page 7 ..... Sources of Revenue (state, federal and local) and proposed budget for current year
- Page 8 ..... Enrollment and Low Income Students
- Page 9 ..... Mill Rates by Fund
- Page 10 ..... Assessed Valuation and Bonded Indebtedness
- Page 11 ..... Average Salary This page provides FTE and average salaries for administrators, teachers, licensed personnel, and substitutes.
- Page 12 ..... KSDE DATA CENTRAL Kansas Education Data Reporting Services
  - Kansas State Building Report Card Aggregate performance and demographic data related to district and buildings within the State. (Postsecondary, graduation, dropout, attendance, ACT scores, etc.)
  - Kansas K-12 Reports Information on counties, districts, and schools in the State. (Building, district or state totals for attendance, enrollment, staff, graduates/dropouts, suspension/expulsion, etc.)
  - School Finance Reports Budget documents, Comparative Performance and Fiscal System [CPFS], School Finance Reports Warehouse. (Certified personnel, enrollment, dropouts, graduates, salary reports)

# **One-Page Summary**

This provides a summary of charts combined on one page.