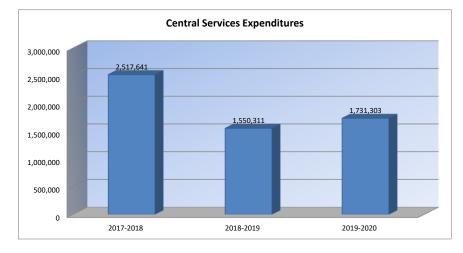

Summary of expenditures (Sumexpen.xlsx) – Tables and graphs illustrate a 3-year comparison of expenditures by function, FTE enrollment, low-income students, mill rates by fund, assessed valuation and bonded indebtedness.