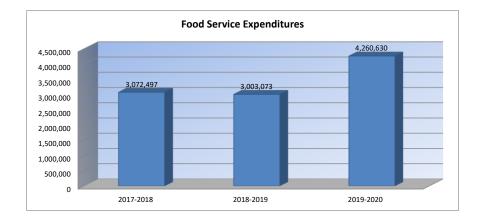

%   |   | 0         | 0%     |
| Temporary Note                  |           |   | 0         | 070  |   | 0         | 070    |
| SUBTOTAL                        | 3,072,497 |   | 3,003,073 | -2%  |   | 4,260,630 | 42%    |
| Enrollment (FTE)*               | 5,635.1   |   | 5,656.7   | 0%   |   | 5,640.1   | 0%     |
| Amount per Pupil                | 545       |   | 531       | -3%  |   | 755       | 42%    |
| Adult Education                 | 0         |   | 0         | 0%   |   | 0         | 0%     |
| Adult Supplemental Education    | 0         |   | 0         | 0%   |   | 0         | 0%     |
| Special Education Coop          | 0         |   | 0         | 0%   |   | 0         | 0%     |
| TOTAL                           | 3,072,497 | 1 | 3,003,073 | -2%  | 1 | 4,260,630 | 42%    |



NOTE: Gifts/Grants includes private grants and grants from nonfederal sources.

Amount per pupil excludes the following funds: Adult Education, Adult Supplemental Education, and Special Education Coop.

### **Community Services Operations (3300)** Т

|                                 |           |           | %    |           | %    |
|---------------------------------|-----------|-----------|------|-----------|------|
|                                 | 2017-2018 | 2018-2019 | inc/ | 2019-2020 | inc/ |
|                                 | Actual    | Actual    | dec  | Budget    | dec  |
|                                 |           |           |      |           |      |
| General                         | 0         | 0         | 0%   | 0         | 0%   |
| Federal Funds