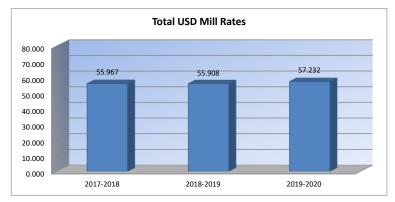

LEAVE BLANK

2017-18 Mill Rates 2018-19 Mill Rates 2017 Taxes Levied

| General                         | (Official Levies from Co | unty Clerk) | (In Dollars from F110 prior yr budget) |                                                                                                              |  |  |  |
|---------------------------------|--------------------------|-------------|----------------------------------------|--------------------------------------------------------------------------------------------------------------|--|--|--|
| General                         | 20.000                   | 20.000      | 2,527,975                              | <make all="" apply!<="" fill="" for="" funds="" in="" levied="" sure="" taxes="" th="" that="" to=""></make> |  |  |  |
| Supplemental General            | 21.023                   | 12.037      | 3,072,318                              | -                                                                                                            |  |  |  |
| Adult Education                 | 0.000                    | 0.000       |                                        | -                                                                                                            |  |  |  |
| Capital Outlay                  | 8.000                    | 7.993       | 1,169,608                              | -                                                                                                            |  |  |  |
| Special Liability Expense       | 0.000                    | 0.000       |                                        | -                                                                                                            |  |  |  |
| School Retirement               | 0.000                    | 0.000       |                                        | -                                                                                                            |  |  |  |
| Bond and Interest #1            | 6.944                    | 15.878      | 1,016,498                              | -                                                                                                            |  |  |  |
| Bond and Interest #2            | 0.000                    | 0.000       |                                        | -                                                                                                            |  |  |  |
| No Fund Warrant                 | 0.000                    | 0.000       |                                        | -                                                                                                            |  |  |  |
| Special Assessment              | 0.000                    | 0.000       |                                        | -                                                                                                            |  |  |  |
| Temporary Note                  | 0.000                    | 0.000       |                                        | -                                                                                                            |  |  |  |
| Historical Museum               | 0.000                    | 0.000       |                                        | -                                                                                                            |  |  |  |
| Public Library Board            | 0.000                    | 0.000       |                                        | -                                                                                                            |  |  |  |
| Public Library Brd - Emp Bnfts  | 0.000                    | 0.000       |                                        | -                                                                                                            |  |  |  |
| Recreation Commission           | 0.000                    | 0.000       |                                        | -                                                                                                            |  |  |  |
| Rec Commission Emp Benefits     | 0.000                    | 0.000       |                                        | -                                                                                                            |  |  |  |
| Extraordinary Growth Facilities | 0.000                    | 0.000       |                                        | -                                                                                                            |  |  |  |
| Declining Enrollment            | 0.000                    | 0.000       |                                        | -                                                                                                            |  |  |  |
| Cost of Living                  | 0.000                    | 0.000       |                                        |                                                                                                              |  |  |  |