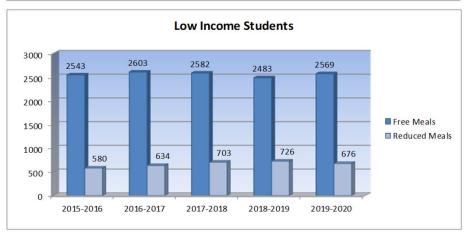

### Enrollment data for Form 150 (Excludes Virtual)

| 5,424.1 9/20/16 Audited FTE Enrollment (Excludes At Risk (4yr Old); Kindergarten counted as 1.0 FTE.)                                |  |
|--------------------------------------------------------------------------------------------------------------------------------------|--|
| 5,559.1 9/20/17 Audited FTE Enrollment (Excludes At Risk (4yr Old); Kindergarten based on Minutes Enrolled.)                         |  |
| 5,576.7 9/20/18 Audited FTE Enrollment (Excludes At Risk (4yr Old); Kindergarten based on Minutes Enrolled.)                         |  |
| 5,639 9/20/19 Est. Funded Headcount for PK-12 (Include At Risk (4yr Old). Exclude Virtual.)                                          |  |
| 5,559.1 9/20/19 Est. FTE Enrollment (Excludes At Risk (4yr Old). Out of state students counted as 3/4 student or 0.8 FTE.)           |  |
| (Exclude FHSU Math & Science Academy)                                                                                                |  |
| 81.0 9/20/19 Est. 4 yr old at-risk FTE Enrollment (count each student as .5 FTE)                                                     |  |
| 2,569 9/20/19 Est. Number of eligible students that qualify for free meals. Do NOT include part-time students                        |  |
| in grades 1-12 and students 20 years of age and over, unless they are on an IEP.                                                     |  |
| 1,170.0 9/20/19 Est. Career and Tech Ed total clock hours of students enrolled and attending in approved courses (a.k.a.             |  |
|                                                                                                                                      |  |
| 300. 9/20/19 Est. Billingual Education total clock hours of students enrolled and attending                                          |  |
| 175 9/20/19 Est. Billingual headcount of students enrolled and attending                                                             |  |
| 25.0 9/20/19 Est. FTE for new facilities (Only eligible to schools that had bond election prior to July 1, 2015                      |  |
| and bond money was used for construction of new facilities or new schools that were built primarily                                  |  |
| with federal funds on a military reservation located in USD 207 or USD 475.)                                                         |  |
| 2,000.0 9/20/19 Est. Public pupils transported or for whom transportation is being made available who reside                         |  |
|                                                                                                                                      |  |
| 1.0 9/20/19 Est. FTE of students enrolled in your district and attending Fort Hays State University (FHSU)                           |  |
| 1.0 920/19 Est. FTE OF students enholed in your district and alterioling For mays state University (FTSO)<br>Math & Science Academy. |  |
| Main a Source Academyste<br>[Cannot be used to generate general fund weightings other than BASE and cannot be used for LOB           |  |
| authority. Districts <u>must</u> send BASE to FHSU for students enrolled in their district and attending                             |  |
| HSU Math & Science Academy.]                                                                                                         |  |
|                                                                                                                                      |  |
| Military Provision for Form 150 (new students of military families, not enrolled on 9/20/2019 and exclude virtual)                   |  |
|                                                                                                                                      |  |
| 0.0 2/20/17 Audited FTE Enrollment (Excludes 4 yr old at-risk; Kindergarten counted as .5 FTE.)                                      |  |
| 0.0 2/20/18 Audited FTE Enrollment (Excludes 4 yr old at-risk; Kindergarten counted as 1.0 FTE.)                                     |  |
| 0.0 2/20/19 Audited FTE Enrollment (Excludes 4 yr old at-risk; Kindergarten FTE based on Minutes Enrolled.)                          |  |
| 2/20/20 Est. Funded Headcount for PK-12 (Include 4 yr old at-risk. Exclude Virtual.)                                                 |  |
| 2/20/20 Est. FTE Enrollment (Excludes 4 yr old at-risk.) (Out of state students counted as 3/4 student or 0.8 FTE.)                  |  |
| 2/20/20 Est. 4yr old at risk FTE Enrollment (count each student as .5 FTE)                                                           |  |
| 2/20/20 Est. number of eligible students that qualify for free meals. Do not include part-time students.                             |  |
| 2/20/20 Est. Career and Tech Ed total clock hours of students enrolled and attending in approved courses                             |  |
| 2/20/20 Est. Bilingual Education total clock hours of students enrolled and attending                                                |  |
| 2/20/20 Est. Bilingual headcount of students enrolled and attending                                                                  |  |
| 2/20/20 Est. FTE for new facilities (Only eligible to schools that had a bond election prior to July 1, 2015                         |  |
| and bond money was used for construction of new facilities or new schools that were built primarily                                  |  |
| with federal funds on a military reservation located on USD 207 or USD 475.)                                                         |  |
| 2/20/20 Est. Public pupils transported of military families or for whom transportation is being made                                 |  |
| available who reside in the district 2.5 miles or more.                                                                              |  |
|                                                                                                                                      |  |

676 9/20/19 Headcount Eligible for Reduced Meals (Estimated)

STATE OF KANSAS Budget Form USD-B 2019-2020