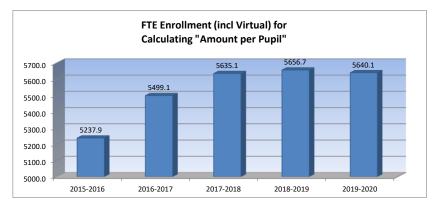

### Enrollment data for Form 150 (Excludes Virtual)

| 5,424.1 9/20/16 Audited FTE Enrollment (Excludes At Risk (4yr Old); Kindergarten counted as 1.0 FTE.)                                |  |
|--------------------------------------------------------------------------------------------------------------------------------------|--|
| 5,559.1 9/20/17 Audited FTE Enrollment (Excludes At Risk (4yr Old); Kindergarten based on Minutes Enrolled.)                         |  |
| 5,576.7 9/20/18 Audited FTE Enrollment (Excludes At Risk (4yr Old); Kindergarten based on Minutes Enrolled.)                         |  |
| 5,639 9/20/19 Est. Funded Headcount for PK-12 (Include At Risk (4yr Old). Exclude Virtual.)                                          |  |
| 5,559.1 9/20/19 Est. FTE Enrollment (Excludes At Risk (4yr Old). Out of state students counted as 3/4 student or 0.8 FTE.)           |  |
| (Exclude FHSU Math & Science Academy)                                                                                                |  |
| 81.0 9/20/19 Est. 4 yr old at-risk FTE Enrollment (count each student as .5 FTE)                                                     |  |
| 2,569 9/20/19 Est. Number of eligible students that qualify for free meals. Do NOT include part-time students                        |  |
| in grades 1-12 and students 20 years of age and over, unless they are on an IEP.                                                     |  |
| 1,170.0 9/20/19 Est. Career and Tech Ed total clock hours of students enrolled and attending in approved courses (a.k.a.             |  |
|                                                                                                                                      |  |
| 300. 9/20/19 Est. Billingual Education total clock hours of students enrolled and attending                                          |  |
| 175 9/20/19 Est. Billingual headcount of students enrolled and attending                                                             |  |
| 25.0 9/20/19 Est. FTE for new facilities (Only eligible to schools that had bond election prior to July 1, 2015                      |  |
| and bond money was used for construction of new facilities or new schools that were built primarily                                  |  |
| with federal funds on a military reservation located in USD 207 or USD 475.)                                                         |  |
| 2,000.0 9/20/19 Est. Public pupils transported or for whom transportation is being made available who reside                         |  |
|                                                                                                                                      |  |
| 1.0 9/20/19 Est. FTE of students enrolled in your district and attending Fort Hays State University (FHSU)                           |  |
| 1.0 920/19 Est. FTE OF students enholed in your district and alterioling For mays state University (FTSO)<br>Math & Science Academy. |  |
| Main a Source Academyste<br>[Cannot be used to generate general fund weightings other than BASE and cannot be used for LOB           |  |
| authority. Districts <u>must</u> send BASE to FHSU for students enrolled in their district and attending                             |  |
| HSU Math & Science Academy.]                                                                                                         |  |
|                                                                                                                                      |  |
| Military Provision for Form 150 (new students of military families, not enrolled on 9/20/2019 and exclude virtual)                   |  |
|                                                                                                                                      |  |
| 0.0 2/20/17 Audited FTE Enrollment (Excludes 4 yr old at-risk; Kindergarten counted as .5 FTE.)                                      |  |
| 0.0 2/20/18 Audited FTE Enrollment (Excludes 4 yr old at-risk; Kindergarten counted as 1.0 FTE.)                                     |  |
| 0.0 2/20/19 Audited FTE Enrollment (Excludes 4 yr old at-risk; Kindergarten FTE based on Minutes Enrolled.)                          |  |
| 2/20/20 Est. Funded Headcount for PK-12 (Include 4 yr old at-risk. Exclude Virtual.)                                                 |  |
| 2/20/20 Est. FTE Enrollment (Excludes 4 yr old at-risk.) (Out of state students counted as 3/4 student or 0.8 FTE.)                  |  |
| 2/20/20 Est. 4yr old at risk FTE Enrollment (count each student as .5 FTE)                                                           |  |
| 2/20/20 Est. number of eligible students that qualify for free meals. Do not include part-time students.                             |  |
| 2/20/20 Est. Career and Tech Ed total clock hours of students enrolled and attending in approved courses                             |  |
| 2/20/20 Est. Bilingual Education total clock hours of students enrolled and attending                                                |  |
| 2/20/20 Est. Bilingual headcount of students enrolled and attending                                                                  |  |
| 2/20/20 Est. FTE for new facilities (Only eligible to schools that had a bond election prior to July 1, 2015                         |  |
| and bond money was used for construction of new facilities or new schools that were built primarily                                  |  |
| with federal funds on a military reservation located on USD 207 or USD 475.)                                                         |  |
| 2/20/20 Est. Public pupils transported of military families or for whom transportation is being made                                 |  |
| available who reside in the district 2.5 miles or more.                                                                              |  |
|                                                                                                                                      |  |

\*\*FTE Enrollment is based on 9/20 and 2/20, including 4yr old at-risk. Beginning in the 2017-18 school year, full-day kindergarten was funded as 1.0 FTE. If the district offered full-day kindergarten in the 2017-18 school year, the 2016-17 kindergarten is funded as 1.0 regardless of attendance. Includes virtual enrollment.