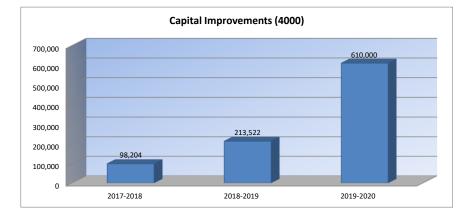

0         0%         0           0         0         0%         0           0         0         0%         0           0         0         0%         0           0         0         0%         0           0         0         0%         0           0         0         0%         0           0         0         0%         0           0         0         0%         0           0         0         0%         0           0         0         0%         0           0         0         0%         0           0         0         0%         0           0         0         0%         0           0         0         0%         0           0         0         0%         0           0         0         0%         0           0         0         0%         0           0         0         0%         0 |



NOTE: Gifts/Grants includes private grants and grants from nonfederal sources.

Amount per pupil excludes the following funds: Adult Education, Adult Supplemental Education, and Special Education Coop.

### **Debt Services Expenditures (5100)**

|                                 |           |   |           | %    |   |           | %    |
|---------------------------------|-----------|---|-----------|------|---|-----------|------|
|                                 | 2017-2018 |   | 2018-2019 | inc/ |   | 2019-2020 | inc/ |
|                                 | Actual    |   | Actual    | dec  |   | Budget    | dec  |
|                                 |           |   |           |      |   |           |      |
| General                         | 0         |   | 0         | 0%   |   | 0