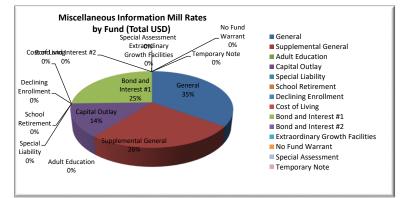

LEAVE BLANK

2017-18 Mill Rates 2018-19 Mill Rates 2017 Taxes Levied

| General                         | (Official Levies from Co | unty Clerk) | (In Dollars from F110 prior yr budget) |                                                                                                              |  |  |  |
|---------------------------------|--------------------------|-------------|----------------------------------------|--------------------------------------------------------------------------------------------------------------|--|--|--|
| General                         | 20.000                   | 20.000      | 2,527,975                              | <make all="" apply!<="" fill="" for="" funds="" in="" levied="" sure="" taxes="" th="" that="" to=""></make> |  |  |  |
| Supplemental General            | 21.023                   | 12.037      | 3,072,318                              | -                                                                                                            |  |  |  |
| Adult Education                 | 0.000                    | 0.000       |                                        | -                                                                                                            |  |  |  |
| Capital Outlay                  | 8.000                    | 7.993       | 1,169,608                              | -                                                                                                            |  |  |  |
| Special Liability Expense       | 0.000                    | 0.000       |                                        | -                                                                                                            |  |  |  |
| School Retirement               | 0.000                    | 0.000       |                                        | -                                                                                                            |  |  |  |
| Bond and Interest #1            | 6.944                    | 15.878      | 1,016,498                              | -                                                                                                            |  |  |  |
| Bond and Interest #2            | 0.000                    | 0.000       |                                        | -                                                                                                            |  |  |  |
| No Fund Warrant                 | 0.000                    | 0.000       |                                        | -                                                                                                            |  |  |  |
| Special Assessment              | 0.000                    | 0.000       |                                        | -                                                                                                            |  |  |  |
| Temporary Note                  | 0.000                    | 0.000       |                                        | -                                                                                                            |  |  |  |
| Historical Museum               | 0.000                    | 0.000       |                                        | -                                                                                                            |  |  |  |
| Public Library Board            | 0.000                    | 0.000       |                                        | -                                                                                                            |  |  |  |
| Public Library Brd - Emp Bnfts  | 0.000                    | 0.000       |                                        | -                                                                                                            |  |  |  |
| Recreation Commission           | 0.000                    | 0.000       |                                        | -                                                                                                            |  |  |  |
| Rec Commission Emp Benefits     | 0.000                    | 0.000       |                                        | -                                                                                                            |  |  |  |
| Extraordinary Growth Facilities | 0.000                    | 0.000       |                                        | -                                                                                                            |  |  |  |
| Declining Enrollment            | 0.000                    | 0.000       |                                        | -                                                                                                            |  |  |  |
| Cost of Living                  | 0.000                    | 0.000       |                                        |                                                                                                              |  |  |  |