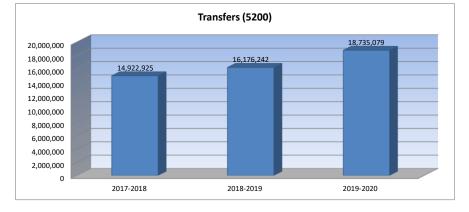

| 0%               |  |  |  |  |
| Amount per Pupil                | 2,648               | 2,86                | 0 8%             | 3,322               | 16%              |  |  |  |  |
| Adult Education                 | 0                   |                     | 0 0%             | 0                   | 0%               |  |  |  |  |
| Adult Supplemental Education    | 0                   | 1                   | 0 0%             | 0                   | 0%               |  |  |  |  |
| Special Education Coop          | 0                   | 1                   | 0 0%             | 0                   | 0%               |  |  |  |  |
| TOTAL                           | 14,922,925          | 16,176,24           | 2 8%             | 18,735,079          | 16%              |  |  |  |  |



NOTE: Gifts/Grants includes private grants and grants from nonfederal sources.

Amount per pupil excludes the following funds: Adult Education, Adult Supplemental Education, and Special Education Coop.

\*FTE enrollment is based on 9/20 and 2/20, including 4yr old at-risk. Beginning in the 2017-18 school year, full-day kindergarten is funded as 1.0 FTE. If the district offered full-day kindergarten in the 2017-18 school year, the 2016-17 kindergarten FTE is funded as 1.0 regardless of attendance. Includes virtual enrollment.

<u>261</u>

#### **Miscellaneous Information** Unencumbered Cash Balance by Fund

|                                 | July 1, 2017 | Jul,1, 2018 | Jul,1, 2019 |
|---------------------------------|--------------|-------------|-------------|
| General