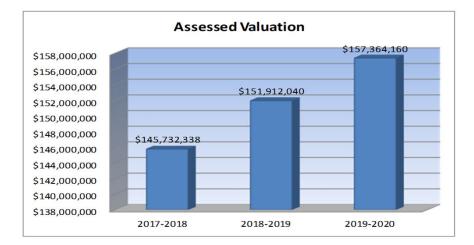

| 145,732,338 | Final 2017 Assessed Valuation (All funds except General.)                          |
|-------------|------------------------------------------------------------------------------------|
| 126,398,760 | Final 2017 General Fund Assessed Valuation                                         |
| N/A         | Final 2017 Capital Outlay Assessed Valuation                                       |
| 151,912,040 | Final 2018 Assessed Valuation (All funds except General.)                          |
| 132,518,723 | Final 2018 General Fund Assessed Valuation                                         |
| 151,912,040 | Final 2018 Capital Outlay Assessed Valuation                                       |
| 157,364,160 | 2019 Assessed Valuation (All funds except General.)                                |
| 137,913,422 | 2019 General Fund Assessed Valuation                                               |
| 157,364,160 | 2019 Capital Outlay Assessed Valuation                                             |
|             | 2019 Assessed Valuation for Bond and Interest #2 (Only use if you have a different |
|             | assessed valuation for the bond and interest #2 fund.)                             |
|             |                                                                                    |