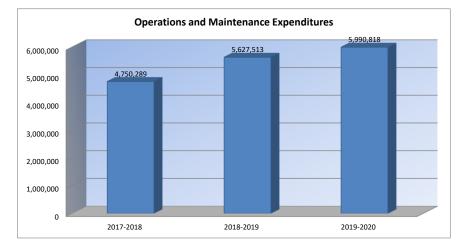

Summary of expenditures (Sumexpen.xlsx) – Tables and graphs illustrate a 3-year comparison of expenditures by function, FTE enrollment, low-income students, mill rates by fund, assessed valuation and bonded indebtedness.