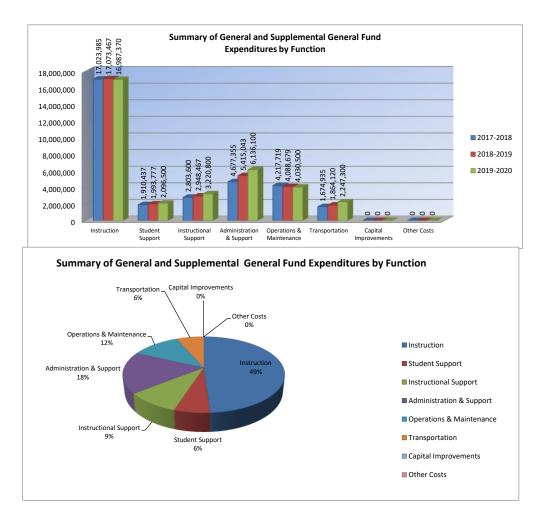

Summary of expenditures (Sumexpen.xlsx) – Tables and graphs illustrate a 3-year comparison of expenditures by function, FTE enrollment, low-income students, mill rates by fund, assessed valuation and bonded indebtedness.

# **Budget At A Glance**

- Page 2 .....Summary of Total Expenditures by function (all funds)
- Page 3 ..... Total Expenditures by Function (all funds)
- Page 4 ..... Total Expenditures Amount Per Pupil by Function (all funds)
- Page 5 ..... Summary of General and Supplemental General Fund Expenditures
- Page 6 ..... Instruction Expenditures
- Page 7 ..... Sources of Revenue (state, federal and local) and proposed budget for current year
- Page 8 ..... Enrollment and Low Income Students
- Page 9 ..... Mill Rates by Fund
- Page 10 ..... Assessed Valuation and Bonded Indebtedness
- Page 11 ..... Average Salary This page provides FTE and average salaries for administrators, teachers, licensed personnel, and substitutes.
- Page 12 ..... KSDE DATA CENTRAL Kansas Education Data Reporting Services
  - Kansas State Building Report Card Aggregate performance and demographic data related to district and buildings within the State. (Postsecondary, graduation, dropout, attendance, ACT scores, etc.)
  - Kansas K-12 Reports Information on counties, districts, and schools in the State. (Building, district or state totals for attendance, enrollment, staff, graduates/dropouts, suspension/expulsion, etc.)
  - School Finance Reports Budget documents, Comparative Performance and Fiscal System [CPFS], School Finance Reports Warehouse. (Certified personnel, enrollment, dropouts, graduates, salary reports)