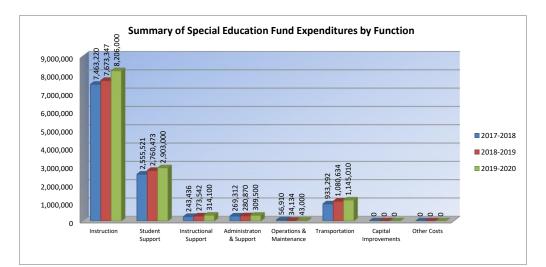

Summary of expenditures (Sumexpen.xlsx) – Tables and graphs illustrate a 3-year comparison of expenditures by function, FTE enrollment, low-income students, mill rates by fund, assessed valuation and bonded indebtedness.

# **Budget At A Glance**

- Page 2 .....Summary of Total Expenditures by function (all funds)
- Page 3 ..... Total Expenditures by Function (all funds)
- Page 4 ..... Total Expenditures Amount Per Pupil by Function (all funds)
- Page 5 ..... Summary of General and Supplemental General Fund Expenditures
- Page 6 ..... Instruction Expenditures
- Page 7 ..... Sources of Revenue (state, federal and local) and proposed budget for current year
- Page 8 ..... Enrollment and Low Income Students
- Page 9 ..... Mill Rates by Fund
- Page 10 ..... Assessed Valuation and Bonded Indebtedness
- Page 11 ..... Average Salary This page provides FTE and average salaries for administrators, teachers, licensed personnel, and substitutes.
- Page 12 ..... KSDE DATA CENTRAL Kansas Education Data Reporting Services
  - Kansas State Building Report Card Aggregate performance and demographic data related to district and buildings within the State. (Postsecondary, graduation, dropout, attendance, ACT scores, etc.)
  - Kansas K-12 Reports Information on counties, districts, and schools in the State. (Building, district or state totals for attendance, enrollment, staff, graduates/dropouts, suspension/expulsion, etc.)
  - School Finance Reports Budget documents, Comparative Performance and Fiscal System [CPFS], School Finance Reports Warehouse. (Certified personnel, enrollment, dropouts, graduates, salary reports)