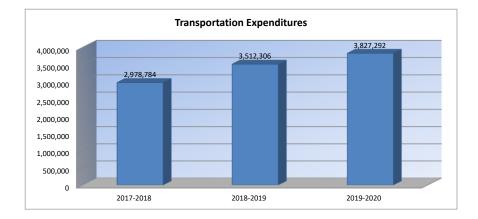

| 0%   |
| Special Assessment              | 0         | 0         | 0%    | 0         | 0%   |
| Temporary Note                  | 0         | 0         | 0%    | 0         | 0%   |
| SUBTOTAL                        | 2,978,784 | 3,512,306 | 18%   | 3,827,292 | 9%   |
| Enrollment (FTE)*               | 5,635.1   | 5,656.7   | 0%    | 5,640.1   | 0%   |
| Amount per Pupil                | 529       | 621       | 17%   | 679       | 9%   |
| Adult Education                 | 0         | 0         | 0%    | 0         | 0%   |
| Adult Supplemental Education    | 0         | 0         | 0%    | 0         | 0%   |
| Special Education Coop          | 0         | 0         | 0%    | 0         | 0%   |
| TOTAL                           | 2,978,784 | 3,512,306 | 18%   | 3,827,292 | 9%   |



NOTE: Gifts/Grants includes private grants and grants from nonfederal sources.

Amount per pupil excludes the following funds: Adult Education, Adult Supplemental Education, and Special Education Coop.

### Other Support Services Expenditures (2900)

|                                 |           |     |