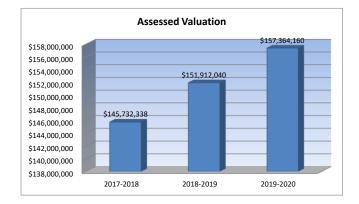

| 145,732,338 | Final 2017 Assessed Valuation (All funds except General.)                          |
|-------------|------------------------------------------------------------------------------------|
| 126,398,760 | Final 2017 General Fund Assessed Valuation                                         |
| N/A         | Final 2017 Capital Outlay Assessed Valuation                                       |
| 151,912,040 | Final 2018 Assessed Valuation (All funds except General.)                          |
| 132,518,723 | Final 2018 General Fund Assessed Valuation                                         |
| 151,912,040 | Final 2018 Capital Outlay Assessed Valuation                                       |
| 157,364,160 | 2019 Assessed Valuation (All funds except General.)                                |
| 137,913,422 | 2019 General Fund Assessed Valuation                                               |
| 157,364,160 | 2019 Capital Outlay Assessed Valuation                                             |
|             | 2019 Assessed Valuation for Bond and Interest #2 (Only use if you have a different |
|             | assessed valuation for the bond and interest #2 fund.)                             |
|             |                                                                                    |