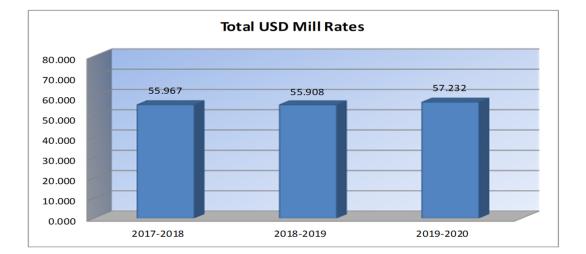

LEAVE BLANK

2017-18 Mill Rates 2018-19 Mill Rates 2017 Taxes Levied

| General                         | (Official Levies from Co | unty Clerk) | (In Dollars from F110 prior yr budget) |                                                                                                              |  |  |  |
|---------------------------------|--------------------------|-------------|----------------------------------------|--------------------------------------------------------------------------------------------------------------|--|--|--|
| General                         | 20.000                   | 20.000      | 2,527,975                              | <make all="" apply!<="" fill="" for="" funds="" in="" levied="" sure="" taxes="" th="" that="" to=""></make> |  |  |  |
| Supplemental General            | 21.023                   | 12.037      | 3,072,318                              | -                                                                                                            |  |  |  |
| Adult Education                 | 0.000                    | 0.000       |                                        | -                                                                                                            |  |  |  |
| Capital Outlay                  | 8.000                    | 7.993       | 1,169,608                              | -                                                                                                            |  |  |  |
| Special Liability Expense       | 0.000                    | 0.000       |                                        | -                                                                                                            |  |  |  |
| School Retirement               | 0.000                    | 0.000       |                                        | -                                                                                                            |  |  |  |
| Bond and Interest #1            | 6.944                    | 15.878      | 1,016,498                              | -                                                                                                            |  |  |  |
| Bond and Interest #2            | 0.000                    | 0.000       |                                        | -                                                                                                            |  |  |  |
| No Fund Warrant                 | 0.000                    | 0.000       |                                        | -                                                                                                            |  |  |  |
| Special Assessment              | 0.000                    | 0.000       |                                        | -                                                                                                            |  |  |  |
| Temporary Note                  | 0.000                    | 0.000       |                                        | -                                                                                                            |  |  |  |
| Historical Museum               | 0.000                    | 0.000       |                                        | -                                                                                                            |  |  |  |
| Public Library Board            | 0.000                    | 0.000       |                                        | -                                                                                                            |  |  |  |
| Public Library Brd - Emp Bnfts  | 0.000                    | 0.000       |                                        | -                                                                                                            |  |  |  |
| Recreation Commission           | 0.000                    | 0.000       |                                        | -                                                                                                            |  |  |  |
| Rec Commission Emp Benefits     | 0.000                    | 0.000       |                                        | -                                                                                                            |  |  |  |
| Extraordinary Growth Facilities | 0.000                    | 0.000       |                                        | -                                                                                                            |  |  |  |
| Declining Enrollment            | 0.000                    | 0.000       |                                        | -                                                                                                            |  |  |  |
| Cost of Living                  | 0.000                    | 0.000       |                                        |                                                                                                              |  |  |  |