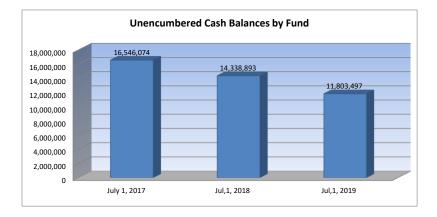

|
| Temporary Note                  | 0            | 0           | 0           |
|                                 |              |             |             |
| SUBTOTAL                        | 16,546,074   | 14,338,893  | 11,803,497  |
| Enrollment (FTE)*               | 5,635.1      | 5,656.7     | 5,640.1     |
| Amount per Pupil                | 2,936        | 2,535       | 2,093       |
| · · ·                           |              |             |             |
| Adult Education                 | 0            | 0           | 0           |
| Adult Supplemental Education    | 0            | 0           | 0           |
| Special Education Coop          | 0            | 0           | 0           |
| TOTAL                           | 16,546,074   | 14,338,893  | 11,803,497  |



NOTE: Gifts/Grants includes private grants and grants from nonfederal sources.

Amount per pupil excludes the following funds: Adult Education, Adult Supplemental Education, and Special Education Coop.

\*FTE enrollment is based on 9/20 and 2/20, including 4yr old at-risk. Beginning in the 2017-18 school year, full-day kindergarten is funded as 1.0 FTE. If the district offered full-day kindergarten in the 2017-18 school year, the 2016-17 kindergarten FTE is funded as 1.0 regardless of attendance. Includes virtual enrollment.

<u>261</u>

### Reserve Funds Unencumbered Cash Balance



\*School districts are authorized by law to self insure rather than purchase insurance for the following categories: Worker's Comp, Health Insurance, Life Insurance, Property and Casualty (Risk Management) a