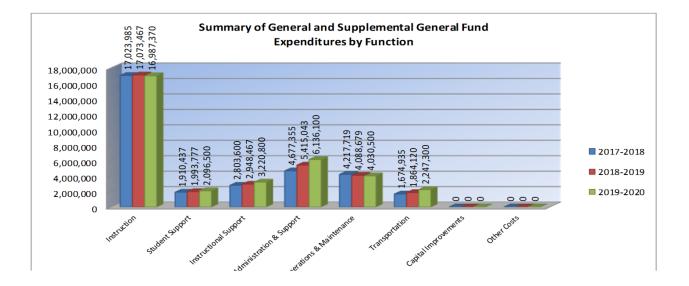

# **Budget At A Glance**

- Page 2 .....Summary of Total Expenditures by function (all funds)
- Page 3 ..... Total Expenditures by Function (all funds)
- Page 4 ..... Total Expenditures Amount Per Pupil by Function (all funds)
- Page 5 ..... Summary of General and Supplemental General Fund Expenditures
- Page 6 ..... Instruction Expenditures
- Page 7 ..... Sources of Revenue (state, federal and local) and proposed budget for current year
- Page 8 ..... Enrollment and Low Income Students
- Page 9 ..... Mill Rates by Fund
- Page 10 ..... Assessed Valuation and Bonded Indebtedness
- Page 11 ..... Average Salary This page provides FTE and average salaries for administrators, teachers, licensed personnel, and substitutes.
- Page 12 ..... KSDE DATA CENTRAL Kansas Education Data Reporting Services
  - Kansas State Building Report Card Aggregate performance and demographic data related to district and buildings within the State. (Postsecondary, graduation, dropout, attendance, ACT scores, etc.)
  - Kansas K-12 Reports Information on counties, districts, and schools in the State. (Building, district or state totals for attendance, enrollment, staff, graduates/dropouts, suspension/expulsion, etc.)
  - School Finance Reports Budget documents, Comparative Performance and Fiscal System [CPFS], School Finance Reports Warehouse. (Certified personnel, enrollment, dropouts, graduates, salary reports)