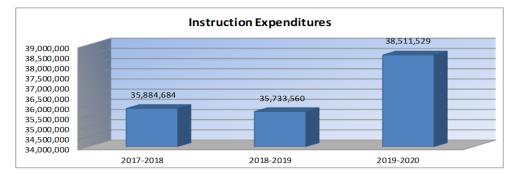

# **Budget At A Glance**

- Page 2 .....Summary of Total Expenditures by function (all funds)
- Page 3 ..... Total Expenditures by Function (all funds)
- Page 4 ..... Total Expenditures Amount Per Pupil by Function (all funds)
- Page 5 ..... Summary of General and Supplemental General Fund Expenditures
- Page 6 ..... Instruction Expenditures
- Page 7 ..... Sources of Revenue (state, federal and local) and proposed budget for current year
- Page 8 ..... Enrollment and Low Income Students
- Page 9 ..... Mill Rates by Fund
- Page 10 ..... Assessed Valuation and Bonded Indebtedness
- Page 11 ..... Average Salary This page provides FTE and average salaries for administrators, teachers, licensed personnel, and substitutes.
- Page 12 ..... KSDE DATA CENTRAL Kansas Education Data Reporting Services
  - Kansas State Building Report Card Aggregate performance and demographic data related to district and buildings within the State. (Postsecondary, graduation, dropout, attendance, ACT scores, etc.)
  - Kansas K-12 Reports Information on counties, districts, and schools in the State. (Building, district or state totals for attendance, enrollment, staff, graduates/dropouts, suspension/expulsion, etc.)
  - School Finance Reports Budget documents, Comparative Performance and Fiscal System [CPFS], School Finance Reports Warehouse. (Certified personnel, enrollment, dropouts, graduates, salary reports)