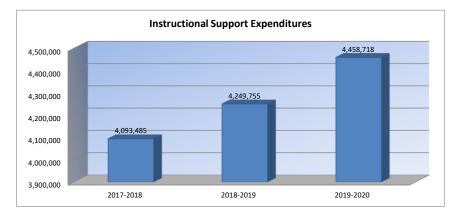

# **Budget At A Glance**

- Page 2 .....Summary of Total Expenditures by function (all funds)
- Page 3 ..... Total Expenditures by Function (all funds)
- Page 4 ..... Total Expenditures Amount Per Pupil by Function (all funds)
- Page 5 ..... Summary of General and Supplemental General Fund Expenditures
- Page 6 ..... Instruction Expenditures
- Page 7 ..... Sources of Revenue (state, federal and local) and proposed budget for current year
- Page 8 ..... Enrollment and Low Income Students
- Page 9 ..... Mill Rates by Fund
- Page 10 ..... Assessed Valuation and Bonded Indebtedness
- Page 11 ..... Average Salary This page provides FTE and average salaries for administrators, teachers, licensed personnel, and substitutes.
- Page 12 ..... KSDE DATA CENTRAL Kansas Education Data Reporting Services
  - Kansas State Building Report Card Aggregate performance and demographic data related to district and buildings within the State. (Postsecondary, graduation, dropout, attendance, ACT scores, etc.)
  - Kansas K-12 Reports Information on counties, districts, and schools in the State. (Building, district or state totals for attendance, enrollment, staff, graduates/dropouts, suspension/expulsion, etc.)
  - School Finance Reports Budget documents, Comparative Performance and Fiscal System [CPFS], School Finance Reports Warehouse. (Certified personnel, enrollment, dropouts, graduates, salary reports)