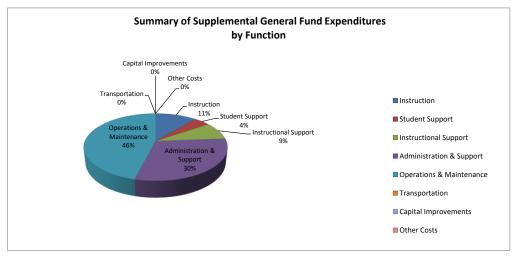

# **Budget At A Glance**

- Page 2 .....Summary of Total Expenditures by function (all funds)
- Page 3 ..... Total Expenditures by Function (all funds)
- Page 4 ..... Total Expenditures Amount Per Pupil by Function (all funds)
- Page 5 ..... Summary of General and Supplemental General Fund Expenditures
- Page 6 ..... Instruction Expenditures
- Page 7 ..... Sources of Revenue (state, federal and local) and proposed budget for current year
- Page 8 ..... Enrollment and Low Income Students
- Page 9 ..... Mill Rates by Fund
- Page 10 ..... Assessed Valuation and Bonded Indebtedness
- Page 11 ..... Average Salary This page provides FTE and average salaries for administrators, teachers, licensed personnel, and substitutes.
- Page 12 ..... KSDE DATA CENTRAL Kansas Education Data Reporting Services
  - Kansas State Building Report Card Aggregate performance and demographic data related to district and buildings within the State. (Postsecondary, graduation, dropout, attendance, ACT scores, etc.)
  - Kansas K-12 Reports Information on counties, districts, and schools in the State. (Building, district or state totals for attendance, enrollment, staff, graduates/dropouts, suspension/expulsion, etc.)
  - School Finance Reports Budget documents, Comparative Performance and Fiscal System [CPFS], School Finance Reports Warehouse. (Certified personnel, enrollment, dropouts, graduates, salary reports)