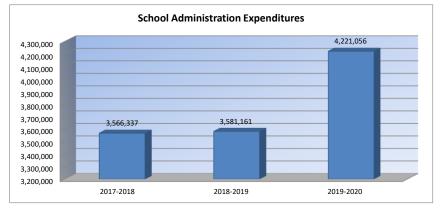

Summary of expenditures (Sumexpen.xlsx) – Tables and graphs illustrate a 3-year comparison of expenditures by function, FTE enrollment, low-income students, mill rates by fund, assessed valuation and bonded indebtedness.