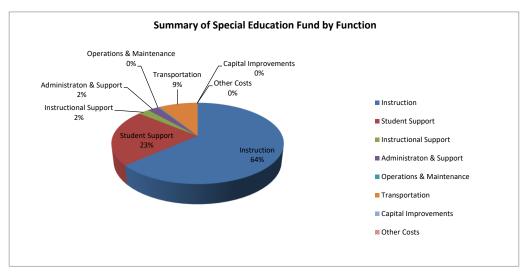

Summary of expenditures (Sumexpen.xlsx) – Tables and graphs illustrate a 3-year comparison of expenditures by function, FTE enrollment, low-income students, mill rates by fund, assessed valuation and bonded indebtedness.

# **Budget At A Glance**

- Page 2 .....Summary of Total Expenditures by function (all funds)
- Page 3 ..... Total Expenditures by Function (all funds)
- Page 4 ..... Total Expenditures Amount Per Pupil by Function (all funds)
- Page 5 ..... Summary of General and Supplemental General Fund Expenditures
- Page 6 ..... Instruction Expenditures
- Page 7 ..... Sources of Revenue (state, federal and local) and proposed budget for current year
- Page 8 ..... Enrollment and Low Income Students
- Page 9 ..... Mill Rates by Fund
- Page 10 ..... Assessed Valuation and Bonded Indebtedness
- Page 11 ..... Average Salary This page provides FTE and average salaries for administrators, teachers, licensed personnel, and substitutes.
- Page 12 ..... KSDE DATA CENTRAL Kansas Education Data Reporting Services
  - Kansas State Building Report Card Aggregate performance and demographic data related to district and buildings within the State. (Postsecondary, graduation, dropout, attendance, ACT scores, etc.)
  - Kansas K-12 Reports Information on counties, districts, and schools in the State. (Building, district or state totals for attendance, enrollment, staff, graduates/dropouts, suspension/expulsion, etc.)
  - School Finance Reports Budget documents, Comparative Performance and Fiscal System [CPFS], School Finance Reports Warehouse. (Certified personnel, enrollment, dropouts, graduates, salary reports)