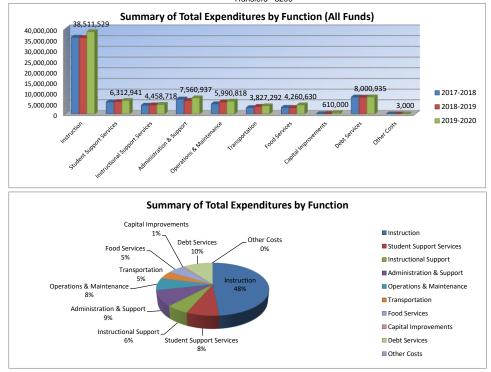

# **Budget At A Glance**

- Page 2 .....Summary of Total Expenditures by function (all funds)
- Page 3 ..... Total Expenditures by Function (all funds)
- Page 4 ..... Total Expenditures Amount Per Pupil by Function (all funds)
- Page 5 ..... Summary of General and Supplemental General Fund Expenditures
- Page 6 ..... Instruction Expenditures
- Page 7 ..... Sources of Revenue (state, federal and local) and proposed budget for current year
- Page 8 ..... Enrollment and Low Income Students
- Page 9 ..... Mill Rates by Fund
- Page 10 ..... Assessed Valuation and Bonded Indebtedness
- Page 11 ..... Average Salary This page provides FTE and average salaries for administrators, teachers, licensed personnel, and substitutes.
- Page 12 ..... KSDE DATA CENTRAL Kansas Education Data Reporting Services
  - Kansas State Building Report Card Aggregate performance and demographic data related to district and buildings within the State. (Postsecondary, graduation, dropout, attendance, ACT scores, etc.)
  - Kansas K-12 Reports Information on counties, districts, and schools in the State. (Building, district or state totals for attendance, enrollment, staff, graduates/dropouts, suspension/expulsion, etc.)
  - School Finance Reports Budget documents, Comparative Performance and Fiscal System [CPFS], School Finance Reports Warehouse. (Certified personnel, enrollment, dropouts, graduates, salary reports)

# **One-Page Summary**

This provides a summary of charts combined on one page.