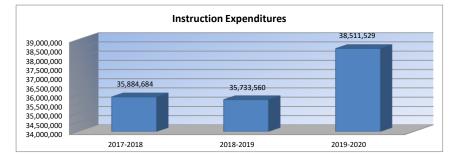

# **Budget At A Glance**

- Page 2 .....Summary of Total Expenditures by function (all funds)
- Page 3 ..... Total Expenditures by Function (all funds)
- Page 4 ..... Total Expenditures Amount Per Pupil by Function (all funds)
- Page 5 ..... Summary of General and Supplemental General Fund Expenditures
- Page 6 ..... Instruction Expenditures
- Page 7 ..... Sources of Revenue (state, federal and local) and proposed budget for current year
- Page 8 ..... Enrollment and Low Income Students
- Page 9 ..... Mill Rates by Fund
- Page 10 ..... Assessed Valuation and Bonded Indebtedness
- Page 11 ..... Average Salary This page provides FTE and average salaries for administrators, teachers, licensed personnel, and substitutes.
- Page 12 ..... KSDE DATA CENTRAL Kansas Education Data Reporting Services
  - Kansas State Building Report Card Aggregate performance and demographic data related to district and buildings within the State. (Postsecondary, graduation, dropout, attendance, ACT scores, etc.)
  - Kansas K-12 Reports Information on counties, districts, and schools in the State. (Building, district or state totals for attendance, enrollment, staff, graduates/dropouts, suspension/expulsion, etc.)
  - School Finance Reports Budget documents, Comparative Performance and Fiscal System [CPFS], School Finance Reports Warehouse. (Certified personnel, enrollment, dropouts, graduates, salary reports)