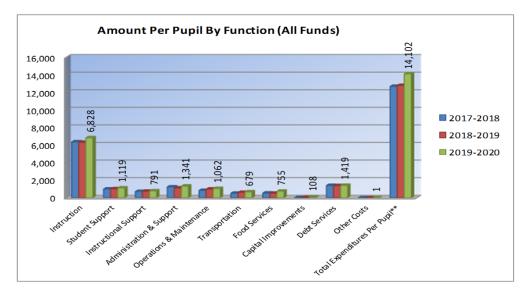

# **Budget At A Glance**

- Page 2 .....Summary of Total Expenditures by function (all funds)
- Page 3 ..... Total Expenditures by Function (all funds)
- Page 4 ..... Total Expenditures Amount Per Pupil by Function (all funds)
- Page 5 ..... Summary of General and Supplemental General Fund Expenditures
- Page 6 ..... Instruction Expenditures
- Page 7 ..... Sources of Revenue (state, federal and local) and proposed budget for current year
- Page 8 ..... Enrollment and Low Income Students
- Page 9 ..... Mill Rates by Fund
- Page 10 ..... Assessed Valuation and Bonded Indebtedness
- Page 11 ..... Average Salary This page provides FTE and average salaries for administrators, teachers, licensed personnel, and substitutes.
- Page 12 ..... KSDE DATA CENTRAL Kansas Education Data Reporting Services
  - Kansas State Building Report Card Aggregate performance and demographic data related to district and buildings within the State. (Postsecondary, graduation, dropout, attendance, ACT scores, etc.)
  - Kansas K-12 Reports Information on counties, districts, and schools in the State. (Building, district or state totals for attendance, enrollment, staff, graduates/dropouts, suspension/expulsion, etc.)
  - School Finance Reports Budget documents, Comparative Performance and Fiscal System [CPFS], School Finance Reports Warehouse. (Certified personnel, enrollment, dropouts, graduates, salary reports)