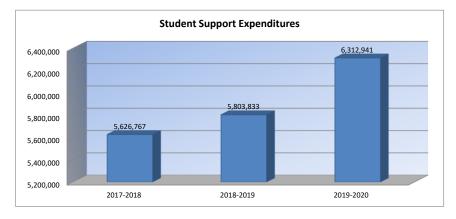

# **Budget At A Glance**

- Page 2 .....Summary of Total Expenditures by function (all funds)
- Page 3 ..... Total Expenditures by Function (all funds)
- Page 4 ..... Total Expenditures Amount Per Pupil by Function (all funds)
- Page 5 ..... Summary of General and Supplemental General Fund Expenditures
- Page 6 ..... Instruction Expenditures
- Page 7 ..... Sources of Revenue (state, federal and local) and proposed budget for current year
- Page 8 ..... Enrollment and Low Income Students
- Page 9 ..... Mill Rates by Fund
- Page 10 ..... Assessed Valuation and Bonded Indebtedness
- Page 11 ..... Average Salary This page provides FTE and average salaries for administrators, teachers, licensed personnel, and substitutes.
- Page 12 ..... KSDE DATA CENTRAL Kansas Education Data Reporting Services
  - Kansas State Building Report Card Aggregate performance and demographic data related to district and buildings within the State. (Postsecondary, graduation, dropout, attendance, ACT scores, etc.)
  - Kansas K-12 Reports Information on counties, districts, and schools in the State. (Building, district or state totals for attendance, enrollment, staff, graduates/dropouts, suspension/expulsion, etc.)
  - School Finance Reports Budget documents, Comparative Performance and Fiscal System [CPFS], School Finance Reports Warehouse. (Certified personnel, enrollment, dropouts, graduates, salary reports)