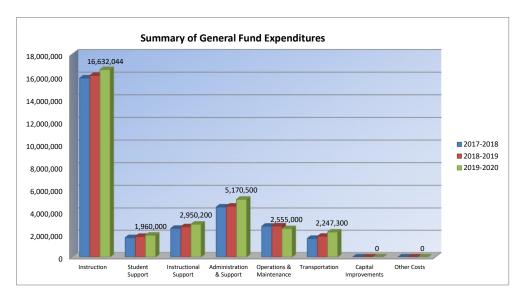

# **Budget At A Glance**

- Page 2 .....Summary of Total Expenditures by function (all funds)
- Page 3 ..... Total Expenditures by Function (all funds)
- Page 4 ..... Total Expenditures Amount Per Pupil by Function (all funds)
- Page 5 ..... Summary of General and Supplemental General Fund Expenditures
- Page 6 ..... Instruction Expenditures
- Page 7 ..... Sources of Revenue (state, federal and local) and proposed budget for current year
- Page 8 ..... Enrollment and Low Income Students
- Page 9 ..... Mill Rates by Fund
- Page 10 ..... Assessed Valuation and Bonded Indebtedness
- Page 11 ..... Average Salary This page provides FTE and average salaries for administrators, teachers, licensed personnel, and substitutes.
- Page 12 ..... KSDE DATA CENTRAL Kansas Education Data Reporting Services
  - Kansas State Building Report Card Aggregate performance and demographic data related to district and buildings within the State. (Postsecondary, graduation, dropout, attendance, ACT scores, etc.)
  - Kansas K-12 Reports Information on counties, districts, and schools in the State. (Building, district or state totals for attendance, enrollment, staff, graduates/dropouts, suspension/expulsion, etc.)
  - School Finance Reports Budget documents, Comparative Performance and Fiscal System [CPFS], School Finance Reports Warehouse. (Certified personnel, enrollment, dropouts, graduates, salary reports)

# **One-Page Summary**

This provides a summary of charts combined on one page.