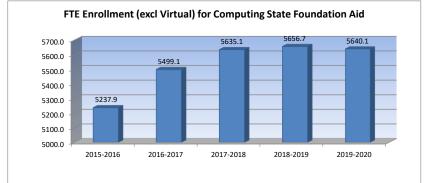

### Enrollment data for Form 150 (Excludes Virtual)

| 5,424.1 9/20/16 Audited FTE Enrollment (Excludes At Risk (4yr Old); Kindergarten counted as 1.0 FTE.)                                |  |
|--------------------------------------------------------------------------------------------------------------------------------------|--|
| 5,559.1 9/20/17 Audited FTE Enrollment (Excludes At Risk (4yr Old); Kindergarten based on Minutes Enrolled.)                         |  |
| 5,576.7 9/20/18 Audited FTE Enrollment (Excludes At Risk (4yr Old); Kindergarten based on Minutes Enrolled.)                         |  |
| 5,639 9/20/19 Est. Funded Headcount for PK-12 (Include At Risk (4yr Old). Exclude Virtual.)                                          |  |
| 5,559.1 9/20/19 Est. FTE Enrollment (Excludes At Risk (4yr Old). Out of state students counted as 3/4 student or 0.8 FTE.)           |  |
| (Exclude FHSU Math & Science Academy)                                                                                                |  |
| 81.0 9/20/19 Est. 4 yr old at-risk FTE Enrollment (count each student as .5 FTE)                                                     |  |
| 2,569 9/20/19 Est. Number of eligible students that qualify for free meals. Do NOT include part-time students                        |  |
| in grades 1-12 and students 20 years of age and over, unless they are on an IEP.                                                     |  |
| 1,170.0 9/20/19 Est. Career and Tech Ed total clock hours of students enrolled and attending in approved courses (a.k.a.             |  |
|                                                                                                                                      |  |
| 300. 9/20/19 Est. Billingual Education total clock hours of students enrolled and attending                                          |  |
| 175 9/20/19 Est. Billingual headcount of students enrolled and attending                                                             |  |
| 25.0 9/20/19 Est. FTE for new facilities (Only eligible to schools that had bond election prior to July 1, 2015                      |  |
| and bond money was used for construction of new facilities or new schools that were built primarily                                  |  |
| with federal funds on a military reservation located in USD 207 or USD 475.)                                                         |  |
| 2,000.0 9/20/19 Est. Public pupils transported or for whom transportation is being made available who reside                         |  |
|                                                                                                                                      |  |
| 1.0 9/20/19 Est. FTE of students enrolled in your district and attending Fort Hays State University (FHSU)                           |  |
| 1.0 920/19 Est. FTE OF students enholed in your district and alterioling For mays state University (FTSO)<br>Math & Science Academy. |  |
| Main a Source Academyste<br>[Cannot be used to generate general fund weightings other than BASE and cannot be used for LOB           |  |
| authority. Districts <u>must</u> send BASE to FHSU for students enrolled in their district and attending                             |  |
| HSU Math & Science Academy.]                                                                                                         |  |
|                                                                                                                                      |  |
| Military Provision for Form 150 (new students of military families, not enrolled on 9/20/2019 and exclude virtual)                   |  |
|                                                                                                                                      |  |
| 0.0 2/20/17 Audited FTE Enrollment (Excludes 4 yr old at-risk; Kindergarten counted as .5 FTE.)                                      |  |
| 0.0 2/20/18 Audited FTE Enrollment (Excludes 4 yr old at-risk; Kindergarten counted as 1.0 FTE.)                                     |  |
| 0.0 2/20/19 Audited FTE Enrollment (Excludes 4 yr old at-risk; Kindergarten FTE based on Minutes Enrolled.)                          |  |
| 2/20/20 Est. Funded Headcount for PK-12 (Include 4 yr old at-risk. Exclude Virtual.)                                                 |  |
| 2/20/20 Est. FTE Enrollment (Excludes 4 yr old at-risk.) (Out of state students counted as 3/4 student or 0.8 FTE.)                  |  |
| 2/20/20 Est. 4yr old at risk FTE Enrollment (count each student as .5 FTE)                                                           |  |
| 2/20/20 Est. number of eligible students that qualify for free meals. Do not include part-time students.                             |  |
| 2/20/20 Est. Career and Tech Ed total clock hours of students enrolled and attending in approved courses                             |  |
| 2/20/20 Est. Bilingual Education total clock hours of students enrolled and attending                                                |  |
| 2/20/20 Est. Bilingual headcount of students enrolled and attending                                                                  |  |
| 2/20/20 Est. FTE for new facilities (Only eligible to schools that had a bond election prior to July 1, 2015                         |  |
| and bond money was used for construction of new facilities or new schools that were built primarily                                  |  |
| with federal funds on a military reservation located on USD 207 or USD 475.)                                                         |  |
| 2/20/20 Est. Public pupils transported of military families or for whom transportation is being made                                 |  |
| available who reside in the district 2.5 miles or more.                                                                              |  |
|                                                                                                                                      |  |

\*\*FTE Enrollment is based on 9/20 and 2/20, including 4yr old at-risk. Beginning in the 2017-18 school year, full-day kindergarten was funded as 1.0 FTE. If the district offered full-day kindergarten in the 2017-18 school year, the 2016-17 kindergarten is funded as 1.0 regardless of attendance. Includes virtual enrollment.