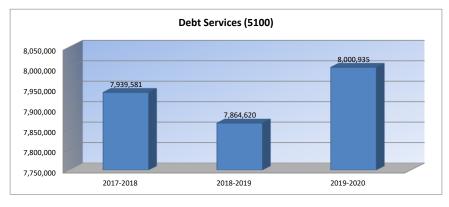

| 0         | 0%   |   | 0         | 0%   |
|                                 |           |   |           |      |   |           |      |
| SUBTOTAL                        | 7,939,581 |   | 7,864,620 | -1%  |   | 8,000,935 | 2%   |
| Enrollment (FTE)*               | 5,635.1   |   | 5,656.7   | 0%   |   | 5,640.1   | 0%   |
| Amount per Pupil                | 1,409     |   | 1,390     | -1%  |   | 1,419     | 2%   |
| Adult Education                 | 0         |   | 0         | 0%   |   | 0         | 0%   |
| Adult Supplemental Education    | 0         | 1 | 0         | 0%   | 1 | 0         | 0%   |
| Special Education Coop          | 0         | 1 | 0         | 0%   | 1 | 0         | 0%   |
| TOTAL                           | 7,939,581 | 1 | 7,864,620 | -1%  | 1 | 8,000,935 | 2%   |



NOTE: Gifts/Grants includes private grants and grants from nonfederal sources.

Amount per pupil excludes the following funds: Adult Education, Adult Supplemental Education, and Special Education Coop.

\*FTE enrollment is based on 9/20 and 2/20, including 4yr old at-risk. Beginning in the 2017-18 school year, full-day kindergarten is funded as 1.0 FTE. If the district offered full-day kindergarten in the 2017-18 school year, the 2016-17 kindergarten FTE is funded as 1.0 regardless of attendance. Includes virtual enrollment.

261

| Transfers (5200)                |                     |                     |                  |                     |                  |  |  |  |  |
|---------------------------------|---------------------|---------------------|------------------|-----------