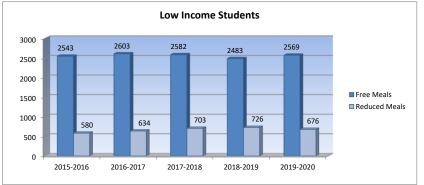

### Enrollment data for Form 150 (Excludes Virtual)

| 5,424.1 9/20/16 Audited FTE Enrollment (Excludes At Risk (4yr Old); Kindergarten counted as 1.0 FTE.)                                |  |
|--------------------------------------------------------------------------------------------------------------------------------------|--|
| 5,559.1 9/20/17 Audited FTE Enrollment (Excludes At Risk (4yr Old); Kindergarten based on Minutes Enrolled.)                         |  |
| 5,576.7 9/20/18 Audited FTE Enrollment (Excludes At Risk (4yr Old); Kindergarten based on Minutes Enrolled.)                         |  |
| 5,639 9/20/19 Est. Funded Headcount for PK-12 (Include At Risk (4yr Old). Exclude Virtual.)                                          |  |
| 5,559.1 9/20/19 Est. FTE Enrollment (Excludes At Risk (4yr Old). Out of state students counted as 3/4 student or 0.8 FTE.)           |  |
| (Exclude FHSU Math & Science Academy)                                                                                                |  |
| 81.0 9/20/19 Est. 4 yr old at-risk FTE Enrollment (count each student as .5 FTE)                                                     |  |
| 2,569 9/20/19 Est. Number of eligible students that qualify for free meals. Do NOT include part-time students                        |  |
| in grades 1-12 and students 20 years of age and over, unless they are on an IEP.                                                     |  |
| 1,170.0 9/20/19 Est. Career and Tech Ed total clock hours of students enrolled and attending in approved courses (a.k.a.             |  |
|                                                                                                                                      |  |
| 300. 9/20/19 Est. Billingual Education total clock hours of students enrolled and attending                                          |  |
| 175 9/20/19 Est. Billingual headcount of students enrolled and attending                                                             |  |
| 25.0 9/20/19 Est. FTE for new facilities (Only eligible to schools that had bond election prior to July 1, 2015                      |  |
| and bond money was used for construction of new facilities or new schools that were built primarily                                  |  |
| with federal funds on a military reservation located in USD 207 or USD 475.)                                                         |  |
| 2,000.0 9/20/19 Est. Public pupils transported or for whom transportation is being made available who reside                         |  |
|                                                                                                                                      |  |
| 1.0 9/20/19 Est. FTE of students enrolled in your district and attending Fort Hays State University (FHSU)                           |  |
| 1.0 920/19 Est. FTE OF students enholed in your district and alterioling For mays state University (FTSO)<br>Math & Science Academy. |  |
| Main a Source Academyste<br>[Cannot be used to generate general fund weightings other than BASE and cannot be used for LOB           |  |
| authority. Districts <u>must</u> send BASE to FHSU for students enrolled in their district and attending                             |  |
| HSU Math & Science Academy.]                                                                                                         |  |
|                                                                                                                                      |  |
| Military Provision for Form 150 (new students of military families, not enrolled on 9/20/2019 and exclude virtual)                   |  |
|                                                                                                                                      |  |
| 0.0 2/20/17 Audited FTE Enrollment (Excludes 4 yr old at-risk; Kindergarten counted as .5 FTE.)                                      |  |
| 0.0 2/20/18 Audited FTE Enrollment (Excludes 4 yr old at-risk; Kindergarten counted as 1.0 FTE.)                                     |  |
| 0.0 2/20/19 Audited FTE Enrollment (Excludes 4 yr old at-risk; Kindergarten FTE based on Minutes Enrolled.)                          |  |
| 2/20/20 Est. Funded Headcount for PK-12 (Include 4 yr old at-risk. Exclude Virtual.)                                                 |  |
| 2/20/20 Est. FTE Enrollment (Excludes 4 yr old at-risk.) (Out of state students counted as 3/4 student or 0.8 FTE.)                  |  |
| 2/20/20 Est. 4yr old at risk FTE Enrollment (count each student as .5 FTE)                                                           |  |
| 2/20/20 Est. number of eligible students that qualify for free meals. Do not include part-time students.                             |  |
| 2/20/20 Est. Career and Tech Ed total clock hours of students enrolled and attending in approved courses                             |  |
| 2/20/20 Est. Bilingual Education total clock hours of students enrolled and attending                                                |  |
| 2/20/20 Est. Bilingual headcount of students enrolled and attending                                                                  |  |
| 2/20/20 Est. FTE for new facilities (Only eligible to schools that had a bond election prior to July 1, 2015                         |  |
| and bond money was used for construction of new facilities or new schools that were built primarily                                  |  |
| with federal funds on a military reservation located on USD 207 or USD 475.)                                                         |  |
| 2/20/20 Est. Public pupils transported of military families or for whom transportation is being made                                 |  |
| available who reside in the district 2.5 miles or more.                                                                              |  |
|                                                                                                                                      |  |

676 9/20/19 Headcount Eligible for Reduced Meals (Estimated)

STATE OF KANSAS Budget Form USD-B 2019-2020