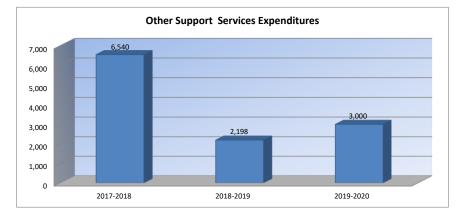

| -66%  |   | 3,000     | 36%  |



NOTE: Gifts/Grants includes private grants and grants from nonfederal sources.

Amount per pupil excludes the following funds: Adult Education, Adult Supplemental Education, and Special Education Coop.

### Food Services Expenditures (3100)

|                                 |           |   |           | %    |   |           | %      |
|---------------------------------|-----------|---|-----------|------|---|-----------|--------|
|                                 | 2017-2018 |   | 2018-2019 | inc/ |   | 2019-2020 | inc/   |
|                                 | Actual    |   | Actual    | dec  |   | Budget    | dec    |
| General                         | 0         |   | 0         | 0%   |   | 0         | 0%     |
| Federal Funds                   | 0         |   | 0         | 0%   |   | 0