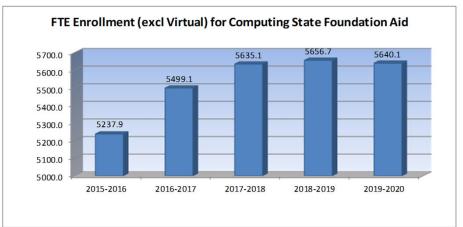

# **Budget At A Glance**

- Page 2 .....Summary of Total Expenditures by function (all funds)
- Page 3 ..... Total Expenditures by Function (all funds)
- Page 4 ..... Total Expenditures Amount Per Pupil by Function (all funds)
- Page 5 ..... Summary of General and Supplemental General Fund Expenditures
- Page 6 ..... Instruction Expenditures
- Page 7 ..... Sources of Revenue (state, federal and local) and proposed budget for current year
- Page 8 ..... Enrollment and Low Income Students
- Page 9 ..... Mill Rates by Fund
- Page 10 ..... Assessed Valuation and Bonded Indebtedness
- Page 11 ..... Average Salary This page provides FTE and average salaries for administrators, teachers, licensed personnel, and substitutes.
- Page 12 ..... KSDE DATA CENTRAL Kansas Education Data Reporting Services
  - Kansas State Building Report Card Aggregate performance and demographic data related to district and buildings within the State. (Postsecondary, graduation, dropout, attendance, ACT scores, etc.)
  - Kansas K-12 Reports Information on counties, districts, and schools in the State. (Building, district or state totals for attendance, enrollment, staff, graduates/dropouts, suspension/expulsion, etc.)
  - School Finance Reports Budget documents, Comparative Performance and Fiscal System [CPFS], School Finance Reports Warehouse. (Certified personnel, enrollment, dropouts, graduates, salary reports)

\*\*FTE Enrollment is based on 9/20 and 2/20, including 4yr old at-risk. Beginning in the 2017-18 school year, full-day kindergarten was funded as 1.0 FTE. If the district offered full-day kindergarten in the 2017-18 school year, the 2016-17 kindergarten is funded as 1.0 regardless of attendance. Includes virtual enrollment.